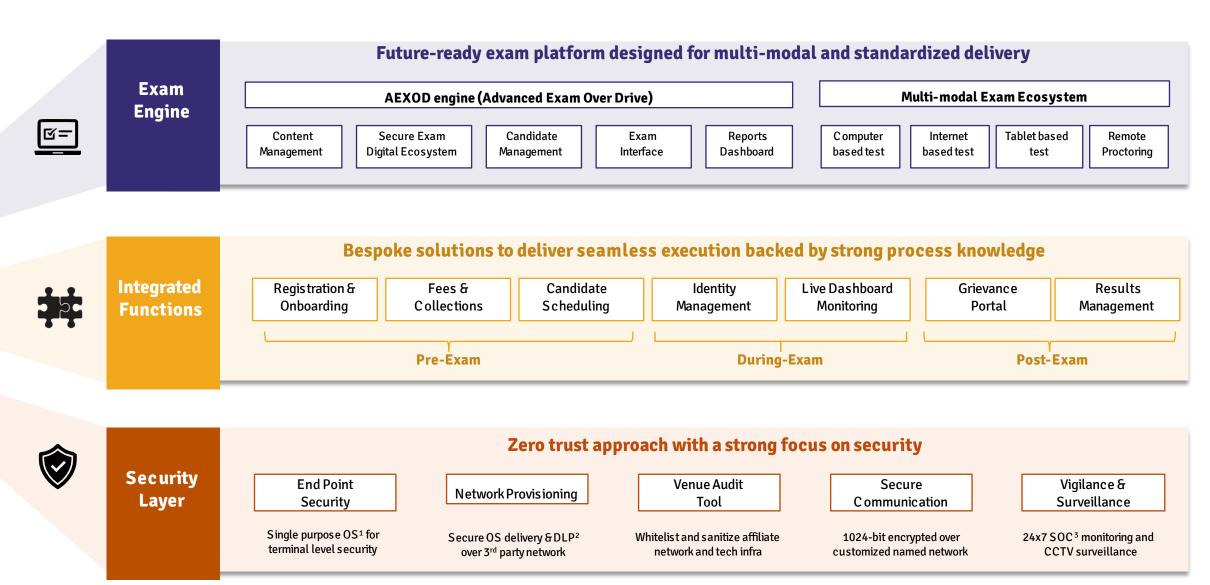

### **Proprietary Tech Platform**

### **Brief Overview – NSE DEX**

- ✓ Leading provider of scalable and highly secure digital assessments.
- ✓ Verticals present:
  - ✓ Certification
  - ✓ Recruitment & Promotion
  - ✓ Entrance Examinations
- ✓ Strengths:
  - ✓ End-to-end capabilities from test design to results
  - ✓ Bespoke technology platform customized for Indian requirements
  - ✓ Robust technology, developed in-house over 18 years to manage the entire exam
  - ✓ Key leadership team with experience in sales, operations and technology
  - ✓ Al powered remote proctoring solution to enable scalable and cost-effective examinations
    - ✓ Live Proctoring
    - ✓ Automated Proctoring
  - ✓ Advanced cybersecurity accreditations, governance & controls compliant with global standards