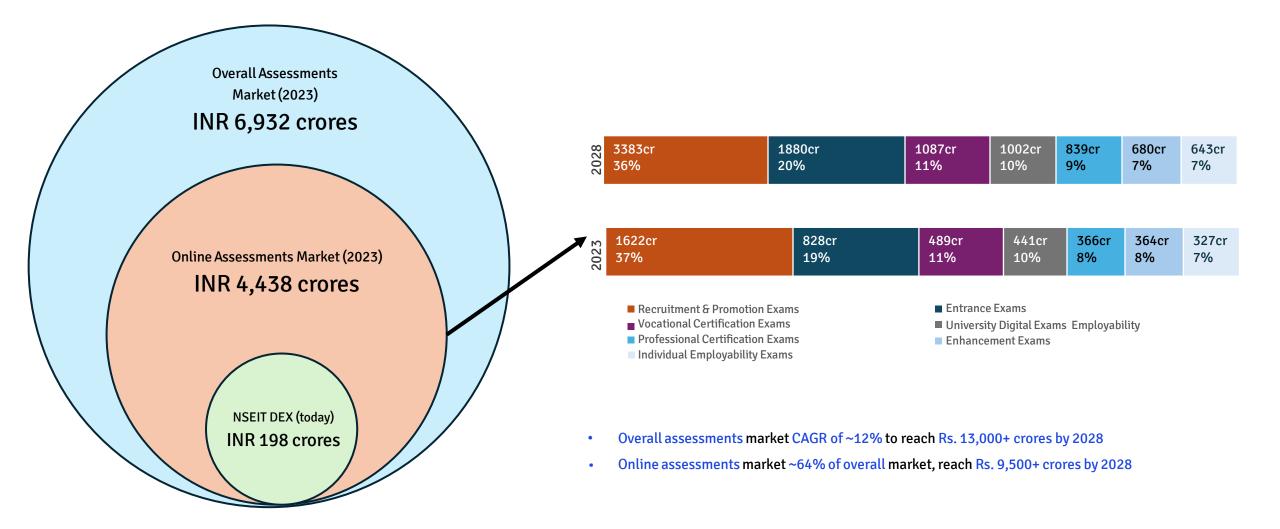

* 

38 Cr FY 24 (A) 85+ Cr FY 25\* (P)

EBITDA 2x+

2.9 FY 24 (A) 7.0+ FY 25\* (P)

**EPS Accretive** 

5.7% FY 24 (A) 13.0+%

FY 25\* (P)

ROE

8.1% FY 24 (A) 12.0+%

FY 25\* (P)

ROCE





## **DEX** – The Business Perspective





**TAM Expansion** 

9 Cr Market Size - India



**Strong Franchise** 

~20% Market Share



#### Synergies between CL & DEX

- Content Creation
- Distribution network (doubling)
- Added revenue stream (assessment centres)



**Business Moat** 

Technology & Distribution



#### Robust & Proven Model for International Expansion

Higher Margin Business

17% to 30%



**Market Growth** 

16%



### **Our Businesses**











**Test Preparation** 









**Services Biz** 

































## The Online Assessment Market growing at CAGR 16%









## **Assessment Market : 7 Segments**





### **Assessment Value Chain: 5 Parts**









### Industry Dynamics Evolution: Public Examination (Prevention of Unfair Means) Act, 2024



**Objective:** Prevent malpractices in the conduct of public examinations by implementing the highest standards for fairness and transparency



NRA preparing mandatory norms and standards, along with recommendatory guidelines



### **Brief Overview – NSE DEX**



- ✓ Leading provider of scalable and highly secure digital assessments.
- ✓ Verticals present:
  - ✓ Certification
  - ✓ Recruitment & Promotion
  - ✓ Entrance Examinations
- ✓ Strengths:
  - ✓ End-to-end capabilities from test design to results
  - ✓ Bespoke technology platform customized for Indian requirements
  - ✓ Robust technology, de