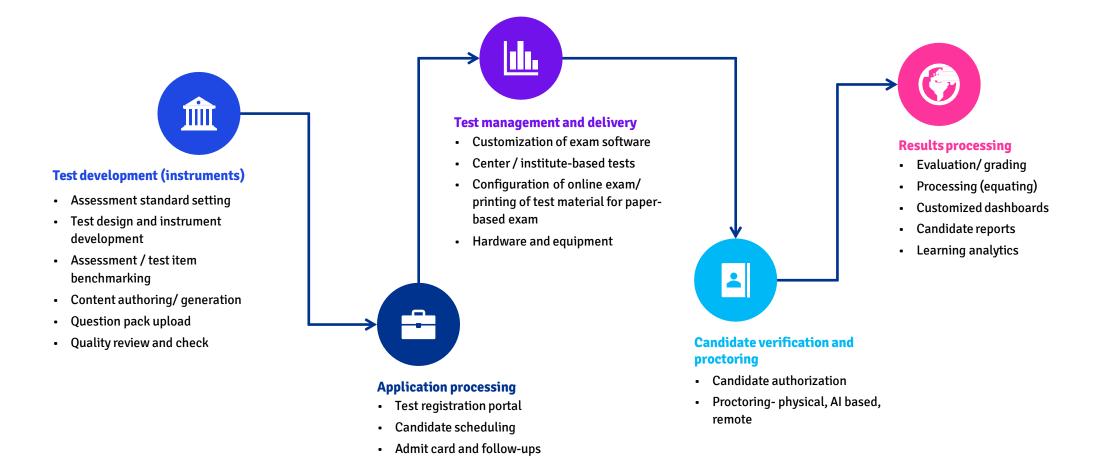

cretive** 

5.7% FY 24 (A) 13.0+%

FY 25\* (P)

ROE

8.1% FY 24 (A) 12.0+%

FY 25\* (P)

ROCE





## **DEX** – The Business Perspective





**TAM Expansion** 

9 Cr Market Size - India



**Strong Franchise** 

~20% Market Share



#### Synergies between CL & DEX

- Content Creation
- Distribution network (doubling)
- Added revenue stream (assessment centres)



**Business Moat** 

Technology & Distribution



#### Robust & Proven Model for International Expansion

Higher Margin Business

17% to 30%



**Market Growth** 

16%



### **Our Businesses**











**Test Preparation** 









**Services Biz** 

































## The Online Assessment Market growing at CAGR 16%









## **Assessment Market : 7 Segments**





### **Assessment Value Chain: 5 Parts**









### Industry Dynamics Evolution: Public Examination (Prevention of Unfair Means) Act, 2024



**Objective:** Prevent malpractices in the conduct of public examinations by implementing the highest standards for fairness and transparency



NRA preparing mandatory norms and standards, along with recommendatory guidelines



### **Brief Overview – NSE DEX**



- ✓ Leading provider of scalable and highly secure digital assessments.
- ✓ Verticals present:
  - ✓ Certification
  - ✓ Recruitment & Promotion
  - ✓ Entrance Examinations
- ✓ Strengths:
  - ✓ End-to-end capabilities from test design to results
  - ✓ Bespoke technology platform customized for Indian requirements
  - ✓ Robust technology, developed in-house over 18 years to manage the entire exam
  - ✓ Key leadership team with expe