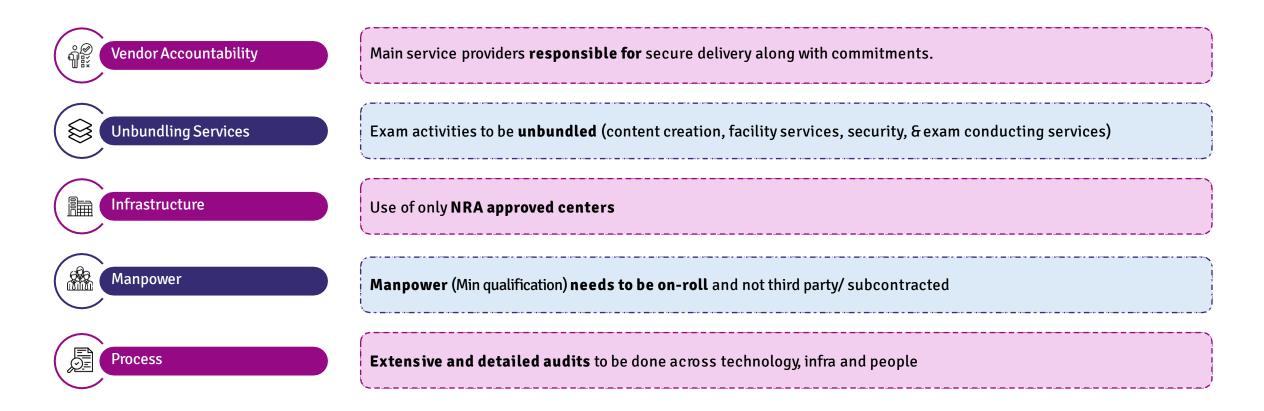

### Industry Dynamics Evolution: Public Examination (Prevention of Unfair Means) Act, 2024

**Objective:** Prevent malpractices in the conduct of public examinations by implementing the highest standards for fairness and transparency

NRA preparing mandatory norms and standards, along with recommendatory guidelines