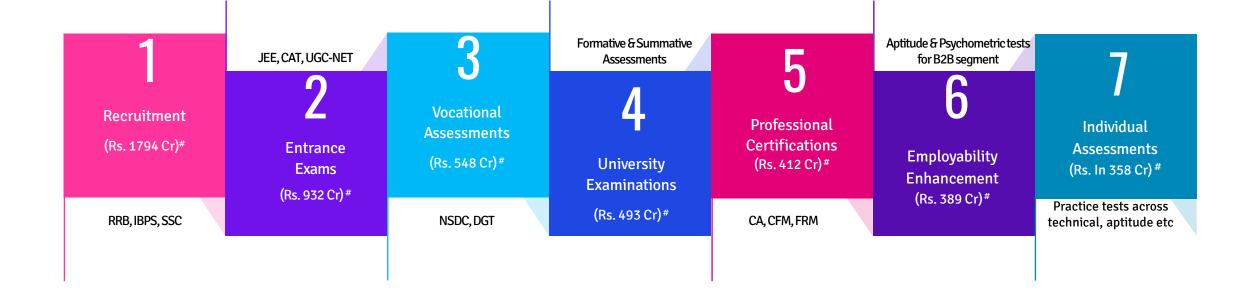

2x+

2.9 FY 24 (A) 7.0+ FY 25\* (P)

**EPS Accretive** 

5.7% FY 24 (A) 13.0+%

FY 25\* (P)

ROE

8.1% FY 24 (A) 12.0+%

FY 25\* (P)

ROCE





## **DEX** – The Business Perspective





**TAM Expansion** 

9 Cr Market Size - India



**Strong Franchise** 

~20% Market Share



#### Synergies between CL & DEX

- Content Creation
- Distribution network (doubling)
- Added revenue stream (assessment centres)



**Business Moat** 

Technology & Distribution



#### Robust & Proven Model for International Expansion

Higher Margin Business

17% to 30%



**Market Growth** 

16%



### **Our Businesses**











**Test Preparation** 









**Services Biz** 

































## The Online Assessment Market growing at CAGR 16%









## **Assessment Market : 7 Segments**





### **Assessment Value Chain: 5 Parts**









### Industry Dynamics Evolution: Public Examination (Prevention of Unfair Means) Act, 2024



**Objective:** Prevent malpractices in the conduct of public examinations by implementing the highest standards for fairness and transparency



NRA preparing mandatory norms and standards, along with recommendatory guidelines



### **Brief Overview – NSE DEX**



- ✓ Leading provider of scalable and highly secure digital assessments.
- ✓ Verticals present:
  - ✓ Certification
  - ✓ Recruitment & Promotion
  - ✓ Entrance Examinations
- ✓ Strengths:
  - ✓ End-to-end capabilities from test design to results
  - ✓ Bespoke technology platform customized for Indian requirements
  - ✓ Robust technology, developed in-house over 18 years to manage the en